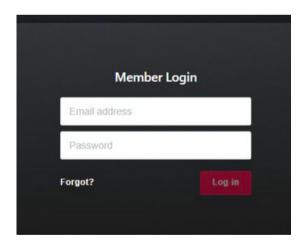

4. To access the content, you must enter the email address you used to make the ticket purchase transaction. The password is your last name, without accent, without space and without dash, for example: De La-Sablière will be delasabliere.